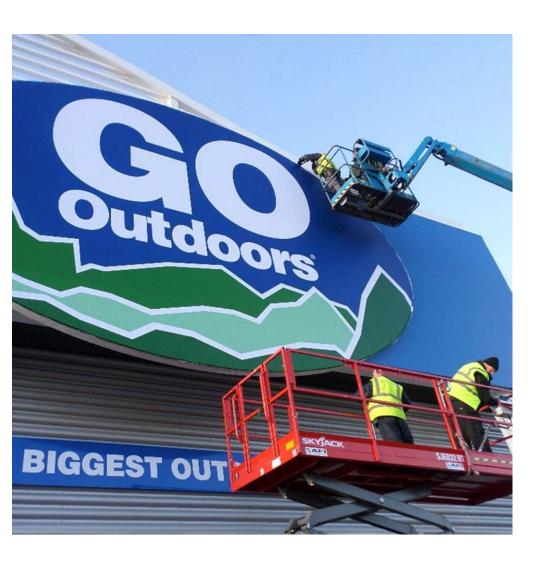

## **FLEX FRAMES**

We offer a range of flex frame systems to customers throughout the UK and Europe. At SignComp Europe, all of the flex frame systems we offer designed and manufactured to some of the highest industry standards. Our systems are one of the most popular solutions for signage installations and they are commonly used by sign makers across the world.

We have been supplying signage companies with our flex frame systems for over 25 years and we have developed a well-known reputation for the quality of the materials and profiles we offer. Whether you're in need of a flex face quote or something else in our portfolio, then be sure to get in touch with us at SignComp Europe. We can provide expert advice on the sign system that would best suit your application.