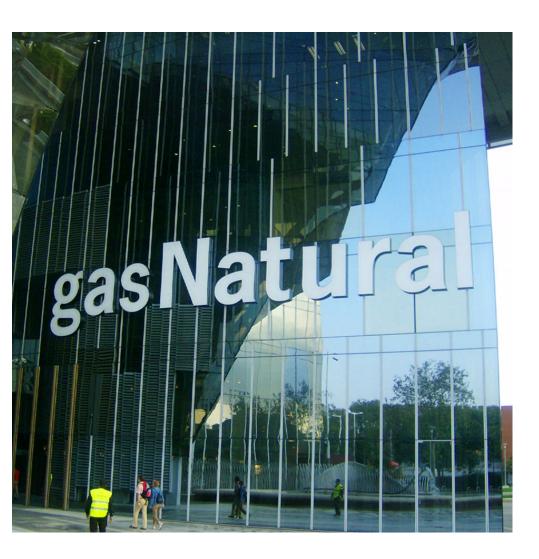

## **IRREGULAR SIGNS**

You may think that sign boxes and frames are always manufactured in rectangles or squares, or maybe even the odd trapezoid or parallelogram. With the SignComp Econoflex and Retro Systems almost any shape is possible.

With the 'slot and bend' method, the box or frame can be simply formed to any irregular shape, including letters and logos.

With the internal bracing strip, there is no need for welding or multiply fixings – just bend to your shape and fix either end to the extrusion – simple!