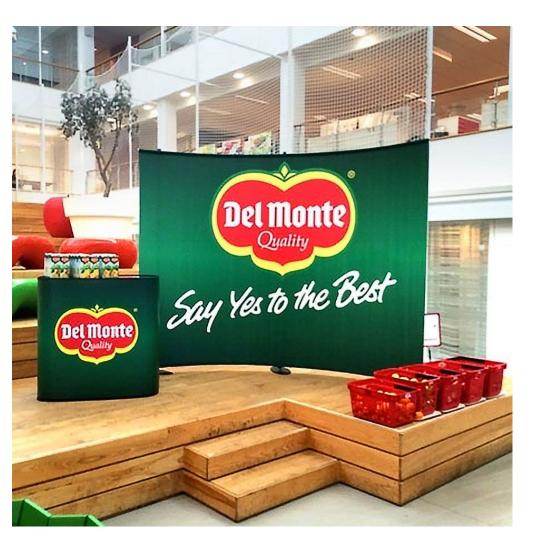

## **POP-UP SIGNS**

Scene UltraLight is a simple, innovative fabric pop up display that would be perfect to add to your portfolio. The unique hard case is designed for ease of transport and rough handling, can hold a full 3 meters (10?) backdrop and you can even take it with you on the aeroplane. With a setup in minutes, you can have a curved or straight backdrop that perfectly frames your event.. See more information at www.signcompeurope.com