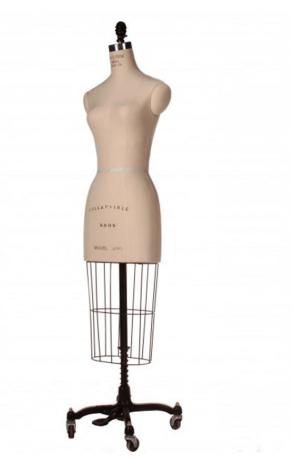

## PROFESSIONAL FEMALE DRESS MAKER FORMS

PROFESSIONAL MISSY BUST FORM WITH SILVER BASE Professional Missy Bust Form With Silver Base. Shown In Size 8. Made With Paper Maché Covered With An Irish Linen Fabric. Comes With Collapsible Shoulders, Shoulder Plates, Cage, And A Silver Cast Iron Base. Bust-35", Waist-26", Hip- 36" \* Available In Size 4, 6, 8, 10, 12, 14, 16 And Custom. \* Available With Non Collapsible Shoulders Ref: WPDF-8/SLV/NC \$450.00 \* See Our Measurement Chart For Specifications. See the complete collection at www.superiormodel.com