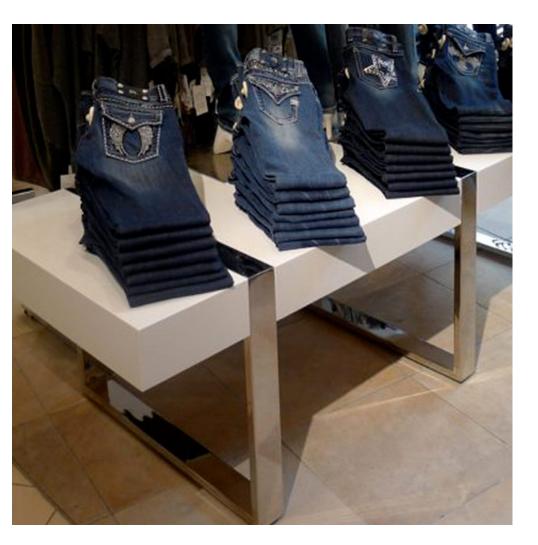

## METAL FIXTURES

From steel tube, to stainless steel, we engineer, produce and deliver thousands of custom store fixtures.

- Racks
- Tables
- Towers
- Ballet Bar
- 2 Way Racks
- 4 Way Racks
- Pipeline Racks

We have several price-point levels depending on budget and brand/product being displayed. We commonly prototype and have small run production domestically, and large runs and roll outs are made in one of our offshore factories. See more information at www.tcmillwork.com