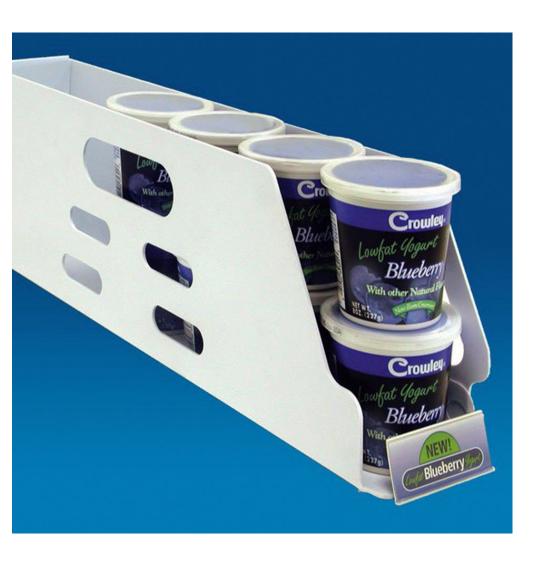

# AMT™ ADJUSTABLE MERCHANDISING TRAY

## Organize Chaos, Increase Sales

For dairy, freezer and center store: AMT is designed for yogurts, ice cream, pudding and gelatin cups, instant soup and noodle cups, tubs, bottles, and other difficult to organize products.

### Large AMT

Adjusts from 4? to 4 5/8? wide for tub, pint, 1 1/2 pint, ice cream and large containers. See more information at www.triononline.com

ADDRESS: 297 LAIRD STREETWILKES-BARREPA 18702

CALL:

<u>+1 570 824 0802</u>