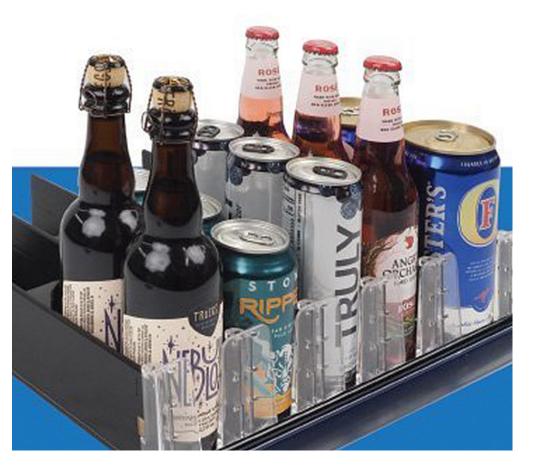

## **TRION INDUSTRIES**

## ZIP TRACK®

FLIP SCAN® PLAIN PAPER LABEL HOLDERS

Adjustable Width

Lanes are adjustable from 2.0? - 3.75? to accommodate the widest array of beverage containers. High Quality Construction

ZIP Track is manufactured from a sturdy plastic material for durability and long last lasting merchandising life.

Custom Length

Zip Track's Lanes are sized to your shelf specifications for a flush, complete merchandising look. Create Endless Runs

Extend Zip Track to as many lanes as needed. Continuing a run has never been easier – simply "zip" additional lanes into place to add to your merchandising area.