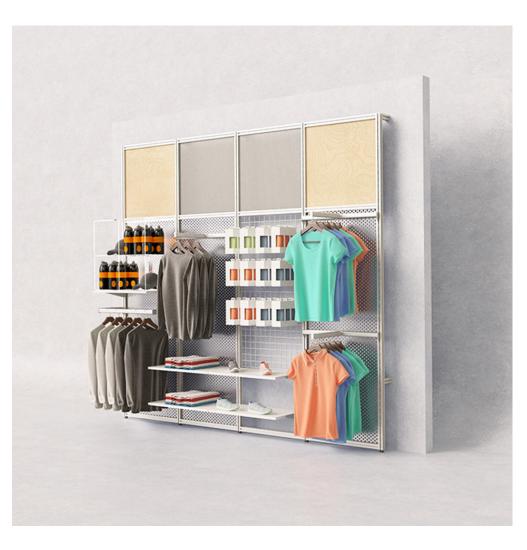

## LAB-35

Lab-35 is the modular display system inspired by the high-tech, precision-focused environments of science and development laboratories. In both form and function, it references the growing appetite for future-oriented designs that is shared by brands across the globe. Lab-35 uses sleek, satin-silver anodised aluminium profiles to provide designers with a toolkit of parts that can be used to create a wide range of flexible, on-trend merchandising displays that inject a sense of precision into retail environments of all types.