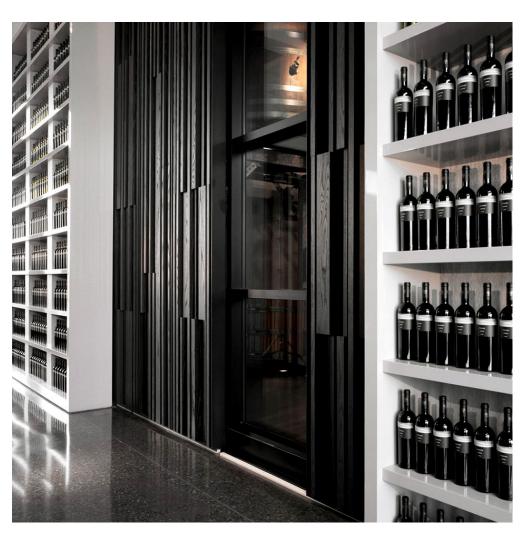

## STRATUS VINEYARDS

Elegance and beauty don't have to undermine the practicality and functionality of a space. Unique's exquisite mesquite walls and marble tabletops are complemented by the uniformity in its glass and metal fixtures, creating a space that is not only visually stimulating, but also serves a purpose. Recognized as the first LEED-certified winery in the world, Stratus Winery's contemporary environment celebrates the brand's uncompromising standards and innovative approach to producing its world-class product.