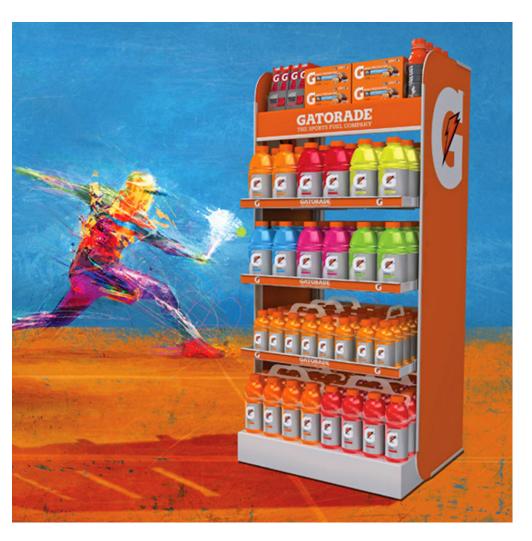

## **GATORADE PURE PLAY 2X2**

The Gatorade Pure Play display is an all-encompassing design that wins at execution, wins for the retailer, and wins for the brand and in-market strategies. It provides a simple-to-execute, incremental in-store media space with the capacity to evolve with Gatorade products. The permanent solution increases Gatorade's presence outside the standard aisle making it an overall win for the customer and the retailer.

Dimensions: 2'w x 2'd x 4.5'h

Materials: heat bent plastic, sheet metal, wire, metal tubing, and styrene printed graphics.

See more information at www.udfc.com

ADDRESS:726 EAST HIGHWAY121 LEWISVILLETX 75057