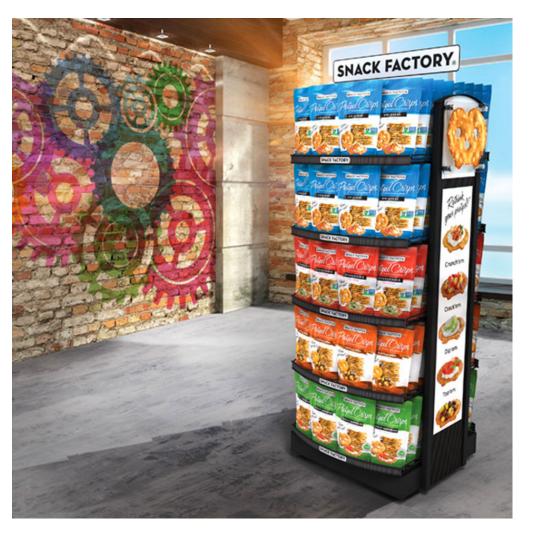

## SNACK FACTORY PREMIUM WING

We designed and manufactured a permanent home for Pretzel Crisps in the deli section of food retailers. The merchandiser has multiple shelves that are adjustable for different height packaging of the product. This upscale, premium merchandiser connects with the shopper, offering a variety of pretzel snack flavors. The graphic communication on each side: crunch 'em, crack 'em, dip 'em, top 'em calls out to the shopper suggesting snacking ideas, reinforcing "Rethink your pretzel!" We created a one-stop destination for all things PRETZEL! Dimensions: 24"w x 19"d x 63.5"h

Materials: sheet metal, wire, wood, acrylic, PVC See more information at <u>www.udfc.com</u>

ADDRESS:726 EAST HIGHWAY121 LEWISVILLETX 75057 CALL:972 829 2498 WEBSITE:WWW.UDFC.COM

Visual Market Retail (VMR) is a division of wests Design Consultants Limited Copyright  $\textcircled{\sc opt}$  2025 Visual Market Retail