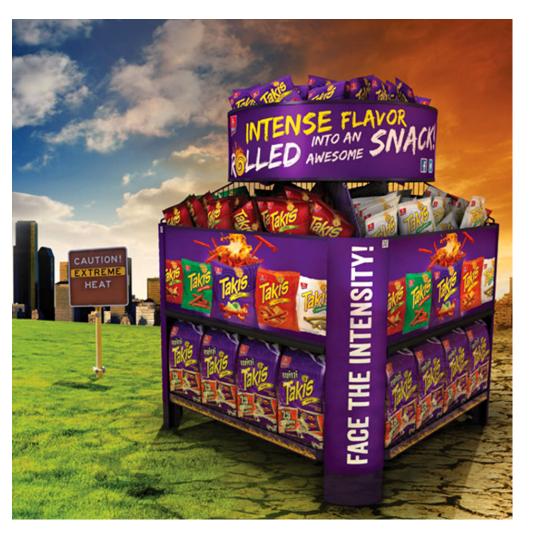

## TAKIS INTENSITY DUMP BIN

As an emerging brand, we needed Takis's display to be competitive with similar displays found in the front alley of stores near the checklanes. The displays were configured to allow shoppers to grab single bags as well as pre-packaged multi-packs using wire dividers and shelves. By integrating the brand's recognizable purple into the powder coat and graphics, we further grabbed the customer's attention. This vivid coloring and Takis's fire-y logo combined to convey the brand and set the unit apart from competitors' displays while simultaneously bringing attention to their flavorful products. Dimensions: 45"w x 45"d x 52"h Materials: steel, styrene plastic