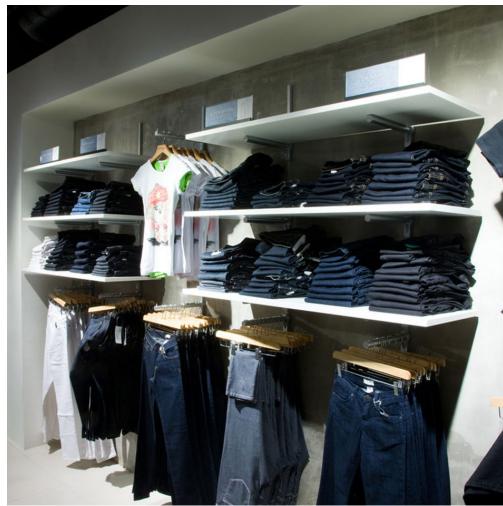

## **BEAM**

This vertical wall display system is ideal for both lightweight and heavy goods. The Beam profile can be installed on a wide range of panel materials or mounted on existing walls. In addition, the system can be used on both sides of a mid-floor structure: it has been designed so that profile slots are invisible from the front.