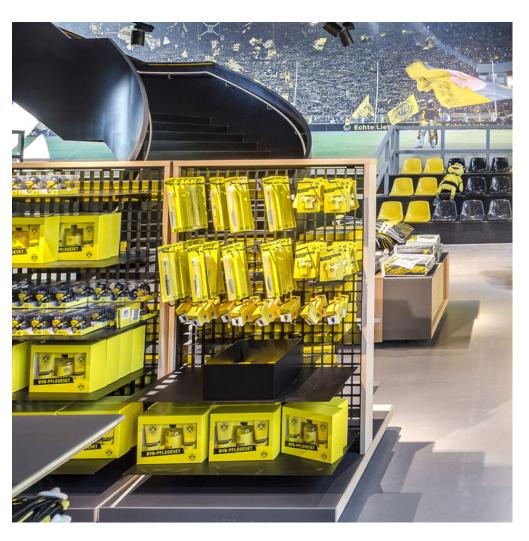

## **GRID 50**

Grid 50 is a surface system suited for use on walls and and in mid-floor zones. The basic system consists of a metal grid, which can be coated in a choice of colours. Due to its industrial look, Grid 50 perfectly conveys young, sporty and technical brand values. Decorative elements and merchandise supports, such as shelves, front arms, hanging frames or brackets, are hooked into the system as required – anywhere across its entire surface. Grid 50 panels can be easily integrated into any setting, whether in fashion retail, health & beauty stores, pop-ups shops, window displays or office environments. Each panel has a load-bearing capacity of up to 200 kg.