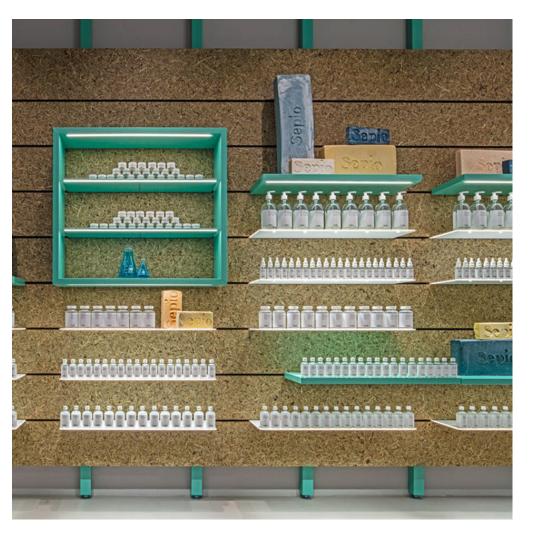

## **INVISIBLE 6 P/L**

Invisible 6 P/L is the electrified version (24 V) in the Invisible Design® family - a horizontal system that can be used to give unique structure to your walls. Stabile aluminium profiles form the basic element of this system. You have a choice of two installation options: either the profiles are mounted directly on the wall - or you can use our flexible Invisible Change uprights as a substructure into which profiles can be easily inserted. Wooden panels are secured between the profiles using mounting clips. The individual panels and the intervals between profiles can be adjusted quickly and without tools - giving your display a completely new appearance!