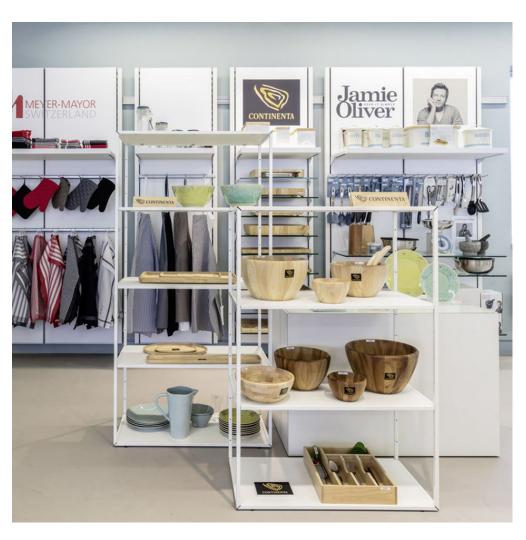

## **KADO 15**

Kado 15 is a structural shelf system that offers a striking stage for a wide variety of displays. It allows virtually unlimited configuration options – for wall, mid-floor or ceiling zones. The basic system is made of metal, which can be coated in a choice of colours.

The special characteristic of Kado 15: slimline square tubes measuring 15 x 15 mm. The open structure can be partly or entirely closed through the addition of individual panels. Kado 15 installations may be extended in all four directions, as needed, with the aid of shelf frames. Simple assembly, dismantling and reconfiguration allow rapid modifications. The structures can be easily integrated into any setting, whether in fashion retail, office environments, health & beauty stores, pop-up shops or window displays.