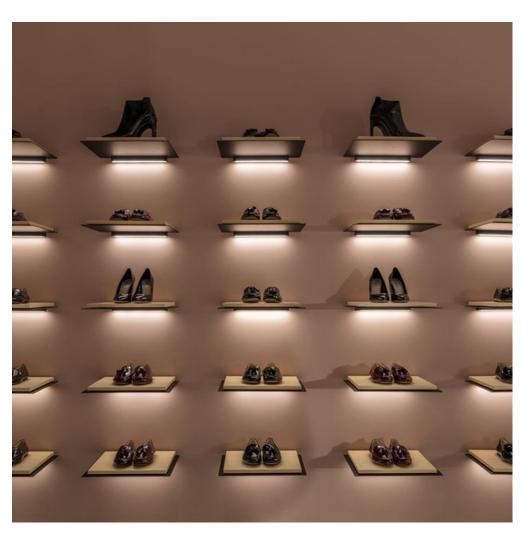

## MONO 20 P/L

Mono is a versatile single point support system that lends unique structure to walls. It exists in two different-sized versions with varied load-bearing capacities.

Mono 20 P/L is the electrified version (24 V). Its round holder has an inner diameter of 20 mm and conceals a current output element. Once the holders have been installed in wall panels, diverse merchandise supports and fittings can be hooked into place at a slight angle: not just non-electrified elements but also shelves with integrated LED lighting. These merchandise supports are secured against twisting or unintentional removal with a catch. Shelves are automatically powered once inserted, optimally highlighting the merchandise below them! Thanks to the system's electrification (24 V), you can also integrate digital devices and elements in your display.