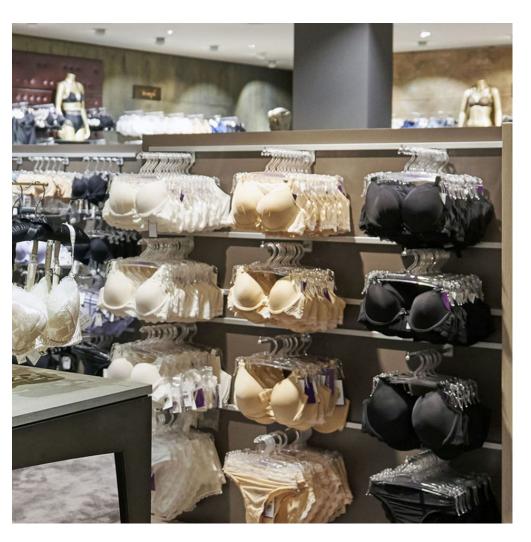

## **STRIPES**

Stripes allows personalised use of walls and mid-floor installations. The horizontal system consists of profiles that are suited to both straight and curved walls. Stripes can also be used as a double-sided system. Merchandise supports and fittings are simply hooked into the groove underneath – they can then be moved along the horizontal profile as required. The system is ideal for the presentation of diverse merchandise and suited to a wide variety of sectors. Stripes profiles have a load-bearing capacity of up to 30 kg per 625 mm. The system is easily mounted on wooden and glass panels. See more information at <a href="https://www.visplay.com">www.visplay.com</a>