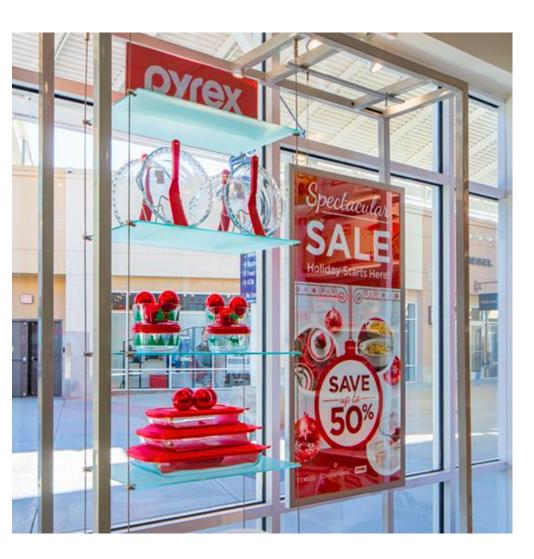

## **CUSTOM WINDOW DISPLAYS**

Working with clients to create must-see window displays is one of our specialties. One reason some of the nation's best-known brands and retailers choose VCI and Rose Displays is our industry-leading ability to build compelling visual displays from any combination of materials and integrate innovative Signware<sup>TM</sup> systems designed to attract customers into your store. Our custom window displays are often enlivened with specialized lighting, technological bells and whistles, distinctive design flourishes, and more.