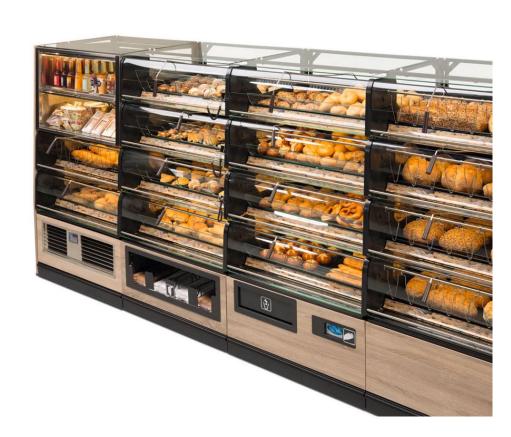

## SHELVING SYSTEMS

Vary, combine, remain open to new possibilities: Wanzl shelving creates inspiring spaces and properties with true character, using versatile layout options and a fascinating selection of materials, surfaces and colours. The high-quality, rigid constructions adapt as flexibly to the architecture as they do to new tasks. In a nutshell: Wanzl shelving systems combine aesthetics with functionality and economy, offering plenty of room for presentation, emotion and inspiration at minimal expense. See more information at <a href="https://www.wanzl.com">www.wanzl.com</a>