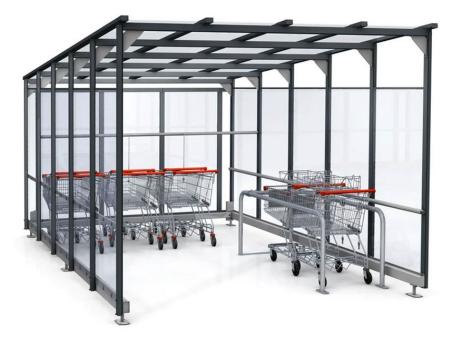

## **TROLLEY SHELTERS**

Successful selling begins in the car park – customers appreciate the convenience of shopping trolley shelters. Wanzl trolley shelters ensure perfectly orderly trolleys that are reliably protected against external influences. Of course, Wanzl trolley shelters can be individually adapted with regard to dimensions, shape and colour, and they are even available in CI design on request. Wanzl also offers shelters specifically for customers' bicycles. A vast range of accessories is available for all shelters – from interior lighting to welcome signs.