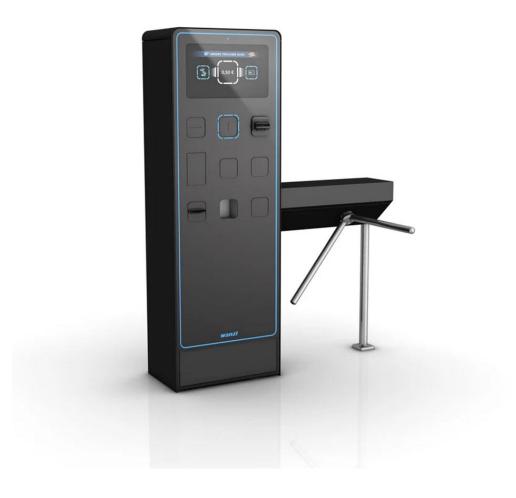

## TURNSTILES AND SWING GATES

Crowded spaces with everyone is headed to the same place – these situations arise every day at swimming pools, cinemas and airports. Turnstiles are the clever solution for ensuring that large numbers of people can enter in an orderly fashion. At Wanzl, we make it easy for your customers or employees to enter your premises, and we offer a wide range of different turnstiles for public facilities and large businesses.