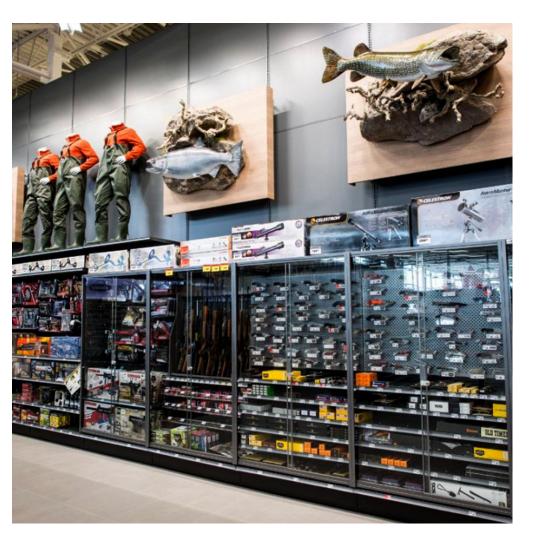

## SHOWCASES & SECURITY LOCK-UPS

Wilson Display's line of showcases and security lock-ups safeguard, yet still highlight high-end or hazardous merchandise in both the retail and back room areas of your store.